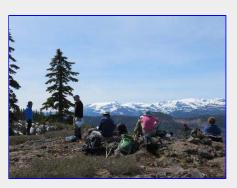

Morning break was taken on the East Summit of Becher overlooking the Comox Valley, a lunch at Ash Pond taking in the some of the stunning peaks of Strathcona Park and an afternoon breather placed us on surrounding cliffs peering into the frozen surface of Boston Lake.

### Comox Glacier & Rees Ridge from Forbidden Plateau [Raelene Bliskis photo]

Lunch time with a great view at

Ash Pond
[Linda Hamilton photo]

Can you see my house?
[Susan Osso photo]

Comox Glacier & it's North
Summit
[Tammy Sundby photo]