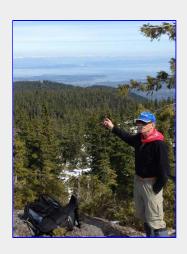

Morning break was taken on the East Summit of Becher overlooking the Comox Valley, a lunch at Ash Pond taking in the some of the stunning peaks of Strathcona Park and an afternoon breather placed us on surrounding cliffs peering into the frozen surface of Boston Lake.

### Comox Glacier & Rees Ridge from Forbidden Plateau [Raelene Bliskis photo]

Lunch time with a great view at

Ash Pond
[Linda Hamilton photo]

Can you see my house?
[Susan Osso photo]

Comox Glacier & it's North
Summit
[Tammy Sundby photo]