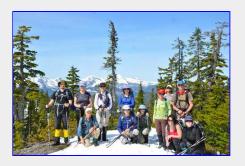

# **Trip Report**

Ash Pond (hiking) return to Reports list

Sun Apr 19, 2015

Leader: William Wright

Co-Leader:

Our Slingshot Meadows trip morphed into an Ash Pond destination as to warm temps, softening snow and additional bushwhacking, all of which played a role in slowing the expedition.

Despite this small accommodation, the group still had a lovely day amongst blue skies and beautiful vistas.

We covered about 15 K and over 750 M of elevation - a solid 8 hour effort from my band of goats in trying conditions.

We had a nice representative cross-section from the ranks of our club tracing a timeline of close to 50 years - t'was nice to see our youthful contingent able to keep pace with the elderly.

An enjoyed walkabout on the eastern flanks of Forbidden Plateau and judging from all the beaming grins, all enjoyed as well or, maybe those were just grimaces?

### Heading back up to East Becher

[Linda Hamilton photo]

Making tracks
[Susan Osso photo]

An Enthusiastic Group
[Tammy Sundby photo]

View of Comox Lake [Tammy Sundby photo]

**Report contributors:** Raelene B, Linda H, Thomas M, Susan O, Tammy S, William W,