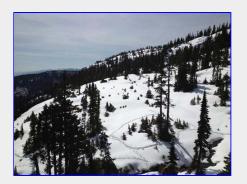

Morning break was taken on the East Summit of Becher overlooking the Comox Valley, a lunch at Ash Pond taking in the some of the stunning peaks of Strathcona Park and an afternoon breather placed us on surrounding cliffs peering into the frozen surface of Boston Lake.

### Heading back up to East Becher

[Linda Hamilton photo]

Making tracks
[Susan Osso photo]

An Enthusiastic Group
[Tammy Sundby photo]

View of Comox Lake [Tammy Sundby photo]

**Report contributors:** Raelene B, Linda H, Thomas M, Susan O, Tammy S, William W,