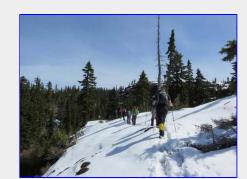

### Heading back up to East Becher

[Linda Hamilton photo]

Making tracks
[Susan Osso photo]

An Enthusiastic Group
[Tammy Sundby photo]

View of Comox Lake [Tammy Sundby photo]

**Report contributors:** Raelene B, Linda H, Thomas M, Susan O, Tammy S, William W,