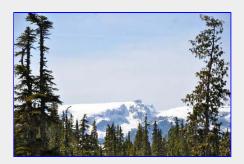

Morning break was taken on the East Summit of Becher overlooking the Comox Valley, a lunch at Ash Pond taking in the some of the stunning peaks of Strathcona Park and an afternoon breather placed us on surrounding cliffs peering into the frozen surface of Boston Lake.

### Comox Glacier & Rees Ridge from Forbidden Plateau [Raelene Bliskis photo]

Lunch time with a great view at

Ash Pond
[Linda Hamilton photo]

Can you see my house?
[Susan Osso photo]

Comox Glacier & it's North
Summit
[Tammy Sundby photo]