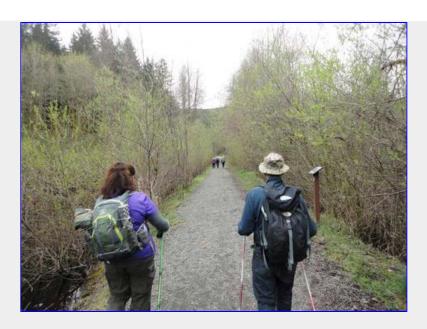

Statistic to note: 586 calories burnt......worth 2 donuts! (I thought there were 3 in that pic you sent me Jo, Iol!!)

[Darrell Tomkins photo]

Just getting started
[Ed Tickner photo]

Wonder when this big old cedar was cut? [Ed Tickner photo]