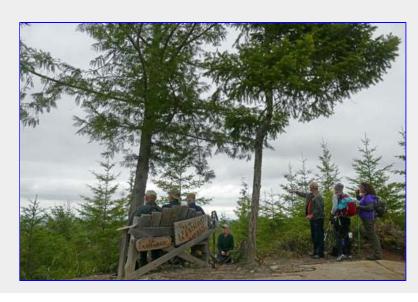

# At Newman's Bench Lookout [Krista Kaptein photo]

[Juanita Wells photo]

[Juanita Wells photo]

[Juanita Wells photo]

[Joanne Cruise photo]

Report contributors: Krista Kaptein, Ed Tickner, Darrell Tomkins, Juanita Wells,