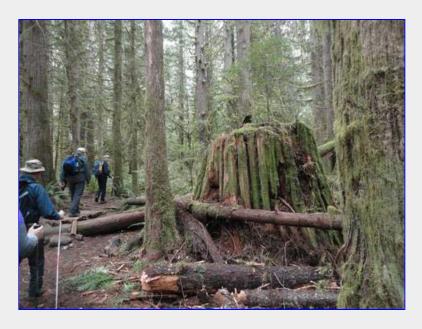

Statistic to note: 586 calories burnt......worth 2 donuts! (I thought there were 3 in that pic you sent me Jo, Iol!!)

[Darrell Tomkins photo]

Just getting started
[Ed Tickner photo]

Wonder when this big old cedar was cut? [Ed Tickner photo]