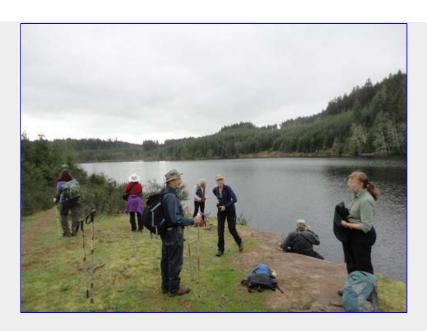

Rec Center through the Old Orchard Park towards Jumbo's cabin and the bike trails to Allen lake. After a bit of a lunch break at the lake the group continued at a leisurely and social pace along the trails to a bit higher ground with some excellent views of Comox, Courtenay and the coastal mountains. After another short break at Newman's bench the hikers continued back to the Cumberland Community Forest arriving back at the Cumberland Rec Center at approx. 2pm. Many thanks to Heather for leading us through such a wonderful network of trails!

Statistic to note: 586 calories burnt......worth 2 donuts! (I thought there were 3 in that pic you sent me Jo, Iol!!)



[Darrell Tomkins photo]



Just getting started
[Ed Tickner photo]



Wonder when this big old cedar was cut? [Ed Tickner photo]



Lunch overlooking the lake [Ed Tickner photo]



[Ed Tickner photo]



# At Newman's Bench Lookout [Krista Kaptein photo]



[Juanita Wells photo]



[Juanita Wells photo]



[Juanita Wells photo]



[Joanne Cruise photo]

Report contributors: Krista Kaptein, Ed Tickner, Darrell Tomkins, Juanita Wells,

Participant list (8 of 8): Joanne Cruise, Frank Hovenden, Krista Kaptein, Heather Mathers, Ed Tickner, Darrell Tomkins, Juanita Wells, Sotto Winnig,

return to Reports