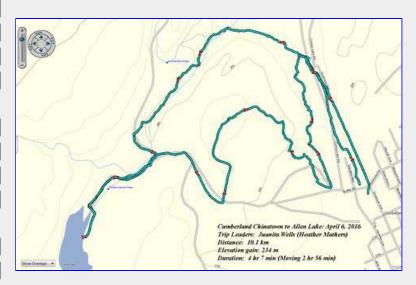

# **Trip Report**

Cumberland Trails / Allen Lake (hiking) return to Reports list

Wed Apr 06, 2016 Leader: **Juanita Wells** 

Co-Leader: Heather Mathers

At approx. 10 am, eight participants lead by Heather headed out from the Cumberland Rec Center through the Old Orchard Park towards Jumbo's cabin and the bike trails to Allen lake. After a bit of a lunch break at the lake the group continued at a leisurely and social pace along the trails to a bit higher ground with some excellent views of Comox, Courtenay and the coastal mountains. After another short break at Newman's bench the hikers continued back to the Cumberland Community Forest arriving back at the Cumberland Rec Center at approx. 2pm. Many thanks to Heather for leading us through such a wonderful network of trails!