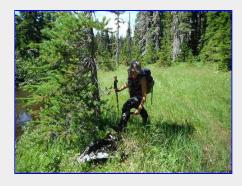

The crossing crew was a pleasure to be with and with their fitness plus youth, worked the old man mercilessly - great day in the backcountry.

Navigation 101 [Claudia Greenaway photo]

Queeneesh backdrops Guided Interaction [Claudia Greenaway photo]