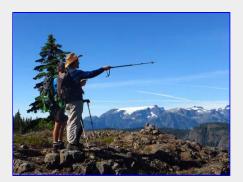

The crossing crew was a pleasure to be with and with their fitness plus youth, worked the old man mercilessly - great day in the backcountry.

Navigation 101 [Claudia Greenaway photo]

Queeneesh backdrops Guided Interaction [Claudia Greenaway photo]