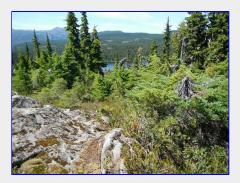

The crossing crew was a pleasure to be with and with their fitness plus youth, worked the old man mercilessly - great day in the backcountry.

Navigation 101 [Claudia Greenaway photo]

Queeneesh backdrops Guided Interaction [Claudia Greenaway photo]

Nurse Nightengale [William Wright photo]

Picture Perfect Ponds [William Wright photo]

Adjusting Support - Whatever It Takes [William Wright photo]

Western Reach of Panther Lake [William Wright photo]

Geological Rift [William Wright photo]

The Crossing Crew [Claudia Greenaway photo]

First Glimpse of Johnston Lake [William Wright photo]

Deserved Dip [William Wright photo]

Report contributors: Claudia G, Lubosh K, William W,

Participant list (4 of 4): Kim B, Claudia G, Lubosh K, William W,