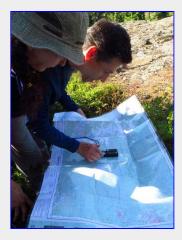

The crossing crew was a pleasure to be with and with their fitness plus youth, worked the old man mercilessly - great day in the backcountry.

Navigation 101 [Claudia Greenaway photo]

Queeneesh backdrops Guided Interaction [Claudia Greenaway photo]