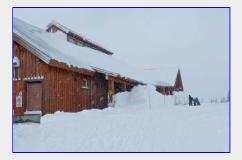

We were back to the vehicles by 1:30 and a few of us stopped in at the Raven Lodge for hot drinks before heading down the hill.

The road conditions were excellent and chains were not required although we did see that several cars were using them.

Lat hill before Helen Mackenzie Lake [Tim Penney photo]

We didn't stay here very long [Tim Penney photo]

Lots of snow coming off the roof of the Raven Lodge

Report contributors: Tim P,

**Participant list (9 of 9):** Bill B, Geoff B, Jeanine M, Don M, Pam M, Cameron N:*guest*, Tim P, Bob S, Melissa T:*guest*,