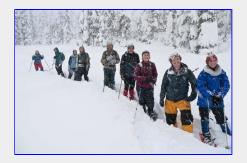

Lat hill before Helen Mackenzie Lake [Tim Penney photo]

We didn't stay here very long [Tim Penney photo]

Lots of snow coming off the roof of the Raven Lodge

Report contributors: Tim P,

**Participant list (9 of 9):** Bill B, Geoff B, Jeanine M, Don M, Pam M, Cameron N:*guest*, Tim P, Bob S, Melissa T:*guest*,