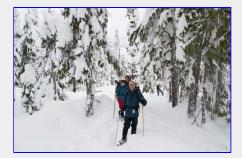

<u>A few more photos</u> are available for viewing.

Just heading out from Paradise Meadows [Tim Penney photo]

On the ponds area

return to Reports list

Close to the ponds before Piggott Creek bridge [Tim Penney photo]