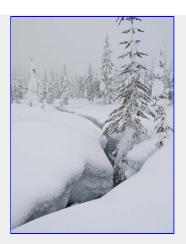

There was certainly an amazing amount of fresh snow since last Sunday. Piggott Creek bridge is now buried with at least 5 foot of snow above the railings and the creek is almost covered over in some places.

[Tim Penney photo]

Lots of deep snow [Tim Penney photo]

Blizzard conditions at the lake [Tim Penney photo]

SWI building quickly vanishing into the snow

Piggott Creek, nearly closed over in some places [Tim Penney photo]