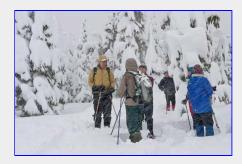

<u>A few more photos</u> are available for viewing.

Just heading out from Paradise Meadows [Tim Penney photo]

On the ponds area

return to Reports list

Close to the ponds before Piggott Creek bridge [Tim Penney photo]

[Tim Penney photo]

Lots of deep snow [Tim Penney photo]

Blizzard conditions at the lake [Tim Penney photo]

SWI building quickly vanishing into the snow

Piggott Creek, nearly closed over in some places [Tim Penney photo]