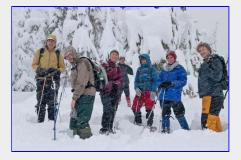

## Changes ■ today N yesterday = < 7 days ■ < 30 days

**Snowshoeing From The Raven Lodge** (snowshoeing) Sun Dec 26, 2010 Leader: **Tim Penney** Co-Leader:

Nine people turned out for this Boxing Day exercise trip to Helen Mackenzie Lake. We had to break trail the whole way out to the lake, but shared the hard work between several hardy souls.

**Trip Report** 

The weather conditions were quite harsh. It was snowing for the whole trip and really blowing across the open areas and especially Helen Mackenzie Lake. We paid a brief visit to the lake and then returned to the shelter of the trees for a quick coffee break.

<u>A few more photos</u> are available for viewing.

Just heading out from Paradise Meadows [Tim Penney photo]

On the ponds area

return to Reports list

Close to the ponds before Piggott Creek bridge [Tim Penney photo]