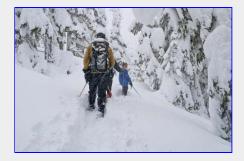

Lat hill before Helen Mackenzie Lake [Tim Penney photo]

We didn't stay here very long [Tim Penney photo]

Lots of snow coming off the roof of the Raven Lodge

Report contributors: Tim P,

**Participant list (9 of 9):** Bill B, Geoff B, Jeanine M, Don M, Pam M, Cameron N:*guest*, Tim P, Bob S, Melissa T:*guest*,