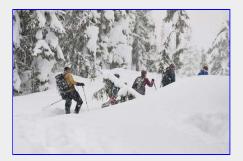

[Tim Penney photo]

Lots of deep snow [Tim Penney photo]

Blizzard conditions at the lake [Tim Penney photo]

SWI building quickly vanishing into the snow

Piggott Creek, nearly closed over in some places [Tim Penney photo]