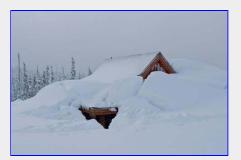

Lat hill before Helen Mackenzie Lake [Tim Penney photo]

We didn't stay here very long [Tim Penney photo]

Lots of snow coming off the roof of the Raven Lodge

Report contributors: Tim P,

**Participant list (9 of 9):** Bill B, Geoff B, Jeanine M, Don M, Pam M, Cameron N:*guest*, Tim P, Bob S, Melissa T:*guest*,