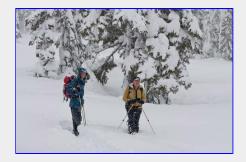

<u>A few more photos</u> are available for viewing.

Just heading out from Paradise Meadows [Tim Penney photo]

On the ponds area

return to Reports list

Close to the ponds before Piggott Creek bridge [Tim Penney photo]