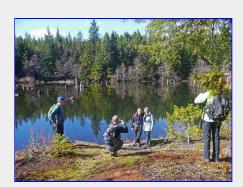

Early Blue Violets (Viola adunca)
[Krista Kaptein photo]

Perseverance Creek
Falls
[Krista Kaptein photo]

Perseverance Creek
Photographers
[Krista Kaptein photo]

Reservoir Photographers
[Krista Kaptein photo]