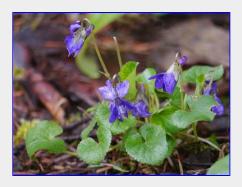

Early Blue Violets (Viola adunca)
[Krista Kaptein photo]

Perseverance Creek
Falls
[Krista Kaptein photo]

Perseverance Creek
Photographers
[Krista Kaptein photo]

Reservoir Photographers
[Krista Kaptein photo]