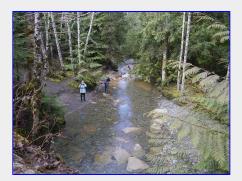

Early Blue Violets (Viola adunca)
[Krista Kaptein photo]

Perseverance Creek
Falls
[Krista Kaptein photo]

Perseverance Creek
Photographers
[Krista Kaptein photo]

Reservoir Photographers
[Krista Kaptein photo]