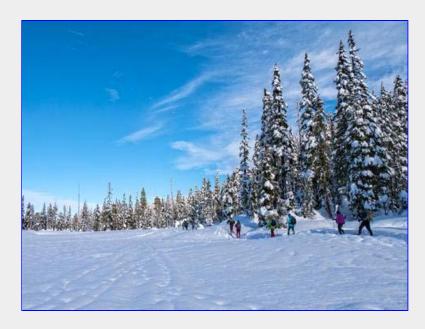

Crossing Battleship
[Carol Hunter photo]

Leaving Battleship Lake on the way to Helen Mackenzie
[Tim Penney photo]

Heading to the small island for lunch break [Tim Penney photo]

Lunch at Helen Mackenzie [Carol Hunter photo]