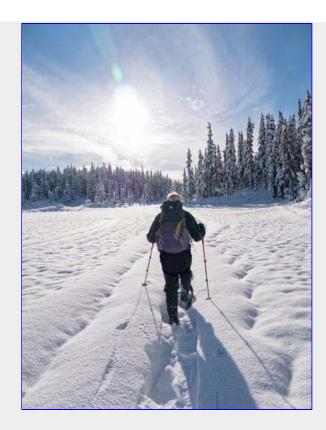

Crossing Battleship
[Carol Hunter photo]

Leaving Battleship Lake on the way to Helen Mackenzie
[Tim Penney photo]

Heading to the small island for lunch break [Tim Penney photo]

Lunch at Helen Mackenzie [Carol Hunter photo]