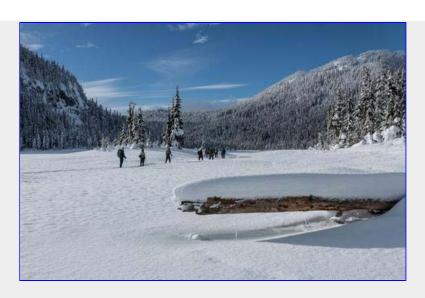

Crossing Battleship
[Carol Hunter photo]

Leaving Battleship Lake on the way to Helen Mackenzie
[Tim Penney photo]

Heading to the small island for lunch break [Tim Penney photo]

Lunch at Helen Mackenzie [Carol Hunter photo]