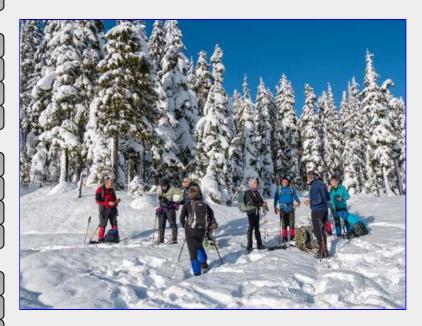

Happy to return home for a cleansing shower. We were truly blessed to have such fine weather for a mid week trudge and look forward to future similar opportunities.

snack break at Battleship Lake [Carol Hunter photo]