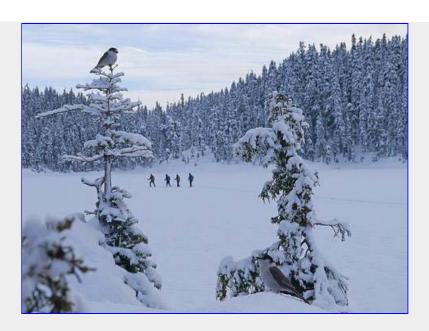

Lunch Visitors [Krista Kaptein photo]

Along the edge of a summer pond [Carol Hunter photo]

Icicle Rocks [Carol Hunter photo]

At the icicle bluff on the way back to the meadows [Tim Penney photo]

A Chris Carter photo [Krista Kaptein photo]