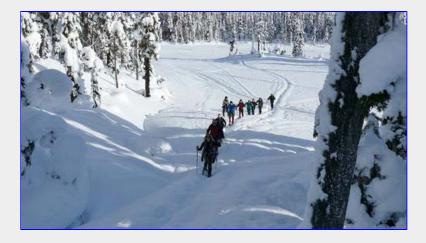

Crossing Battleship
[Carol Hunter photo]

Leaving Battleship Lake on the way to Helen Mackenzie
[Tim Penney photo]

Heading to the small island for lunch break [Tim Penney photo]

Lunch at Helen Mackenzie [Carol Hunter photo]