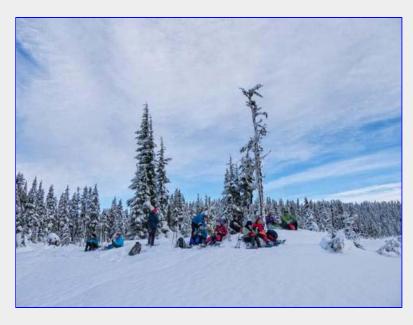

Happy to return home for a cleansing shower. We were truly blessed to have such fine weather for a mid week trudge and look forward to future similar opportunities.

snack break at Battleship Lake [Carol Hunter photo]