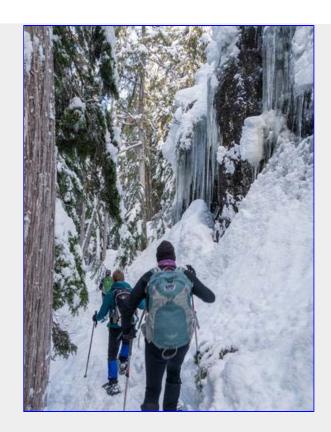

Lunch Visitors [Krista Kaptein photo]

Along the edge of a summer pond [Carol Hunter photo]

Icicle Rocks [Carol Hunter photo]

At the icicle bluff on the way back to the meadows [Tim Penney photo]

A Chris Carter photo [Krista Kaptein photo]