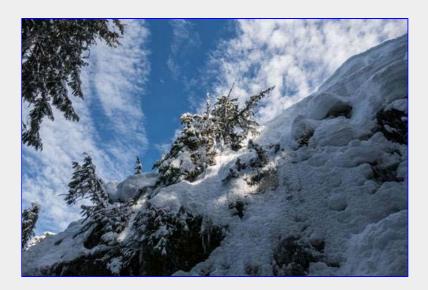

# **Trip Report**

return to Reports list

Battleship - Helen Mackenzie Loop (snowshoeing)

Wed Jan 13, 2016

Leader: Carol Hunter Co-Leader: Joe Lumsdon

The Lucky Dozen spent a few hours out in the snow trudging the path from Raven Lodge across the Meadows up to Battleship Lake. After a quick break we plodded on-left/right repeat-across the lake then up and down to Lake Helen MacKenzie. Weather seemed to be warming up then it clouded over while we took an early lunch break at Helen MacKenzie. The group decided it was time to move on when the wind picked up and we continued on along the lake and down returning to the Meadows for a deserved refreshment.

Crossing Battleship
[Carol Hunter photo]

Leaving Battleship Lake on the way to Helen Mackenzie
[Tim Penney photo]

Heading to the small island for lunch break [Tim Penney photo]

Lunch at Helen Mackenzie [Carol Hunter photo]