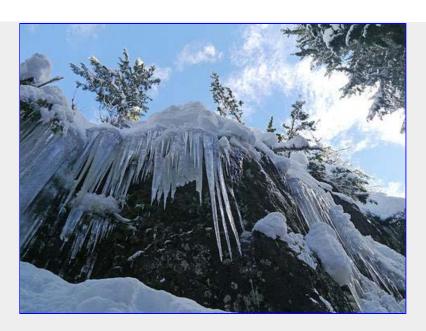

Lunch Visitors [Krista Kaptein photo]

Along the edge of a summer pond [Carol Hunter photo]

Icicle Rocks [Carol Hunter photo]

At the icicle bluff on the way back to the meadows [Tim Penney photo]

A Chris Carter photo [Krista Kaptein photo]