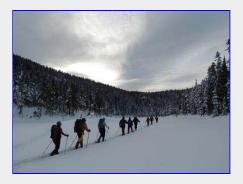

Group shot at the Rangers Cabin. Notice the "CDMC" behind us. [Ken Rodonets photo]

Heading back down towards Lake Helen Mackenzie. [Ken Rodonets photo]

How come the icicles never looked this good on my tree at home? [Ed Tickner photo]