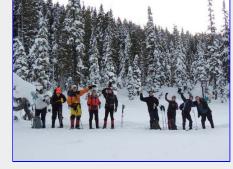

Group shot at the Rangers Cabin. Notice the "CDMC" behind us. [Ken Rodonets photo]

Heading back down towards Lake Helen Mackenzie. [Ken Rodonets photo]

How come the icicles never looked this good on my tree at home? [Ed Tickner photo]