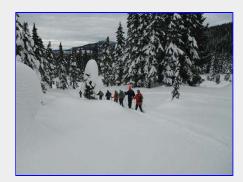

A spectacular morning sunrise on the drive up [Juanita Wells photo]

Freeze Frame [Susan Osso photo]

A Solid & A Liquid [Susan Osso photo]

Heading to the Ranger's Cabin [Susan Osso photo]

Our photographer [Michele Hind photo]