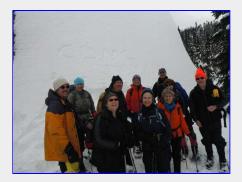

Group shot at the Rangers Cabin. Notice the "CDMC" behind us. [Ken Rodonets photo]

Heading back down towards Lake Helen Mackenzie. [Ken Rodonets photo]

How come the icicles never looked this good on my tree at home? [Ed Tickner photo]