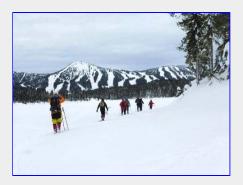

Just after 9am ten enthusiastic souls headed out from the windy cool parking lot on Mt Washington down across Paradise meadows towards Pigott Creek. Traveling at a moderate pace with mini stops for pictures and warm fluids the group reached Lake Helen McKenzie in good time and enjoyed the warm sunshine while discussing the next destination. After a short break, straight across the lake through a very cool wind we went to the far side and up, up, up to the balmy air at the Rangers Cabin.