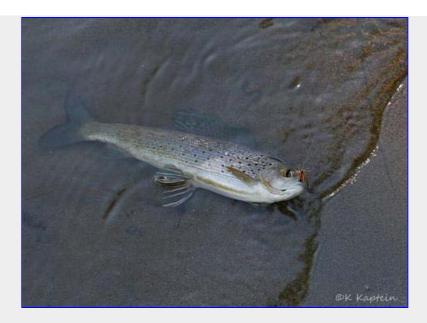

Arctic Grayling [Krista Kaptein photo]

Report contributors: Krista Kaptein,

Participant list (38 of 30): Denise Allard, Stella Barrie, Jim Belair, Geoff Brameld, Schris Carter, ■Mary Carter: *lapsed*, ■Jerry Feniak: *lapsed*, SWayne Gornall, Linda Hamilton, Michele Hind, Maybeth Hoagland, Frank Hovenden, Carol Hunter, ■Rick Julyan, Krista Kaptein, Lubosh Kloucek, Bev Kulak, Don Kulak, Ron Lepine, Jeanine Maars, Jon McMillan, Jacqueline Moore, Marianne Muir, Don Munroe, Pam Munroe, Susan Osso, Tim Penney, Elaine Smith, Bob St. John, David Steininger, Bruce Stevenson, Petra Strougal, Jana Tomanek, Darrell Tomkins, Deborah Urquhart, SAllen Wells, SGlenny Whelan, S Jennifer Williams,