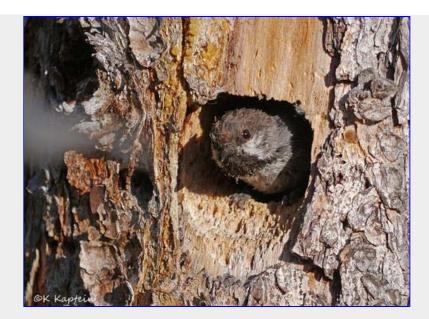

## Tombstone Territorial Park, YT [Chris Carter photo]

Northern Lights, Whitehorse YT [Chris Carter photo]

Inky Gentian [Krista Kaptein photo]

Boreal Chickadee [Krista Kaptein photo]

Spotted Ladyslipper [Krista Kaptein photo]