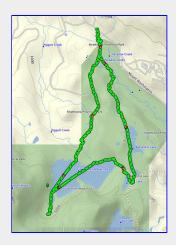

Our route 10k 300m elevation gain [Linda Hamilton photo]

elf like tree
[Linda Hamilton photo]

A fog layer over Lake Helen

MacKenzie

[Jackie Gray photo]

Do you think they'll leave

beautiful crystals on branch tips [Linda Hamilton photo]