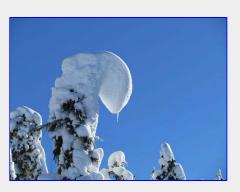

Gotta love those elves!
[Jackie Gray photo]

Report contributors: Jackie G, Linda H, Bob S,

Participant list (3 of 3): Stella B, Jackie G, Linda H,