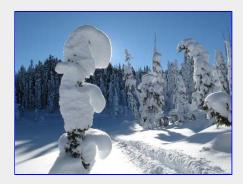

ice cycles hanging from snow covered tree tips [Linda Hamilton photo]

interesting tree [Linda Hamilton photo]

... and then there were three -Stella and Linda and me [Jackie Gray photo]

Mt. Allan Brooks across Lake Helen MacKenzie [Jackie Gray photo]

Gotta love those elves!
[Jackie Gray photo]

Report contributors: Jackie G, Linda H, Bob S,

Participant list (3 of 3): Stella B, Jackie G, Linda H,