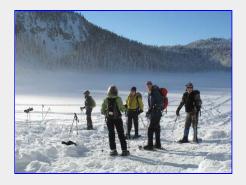

ice cycles hanging from snow covered tree tips [Linda Hamilton photo]

interesting tree [Linda Hamilton photo]

... and then there were three -Stella and Linda and me [Jackie Gray photo]

Mt. Allan Brooks across Lake Helen MacKenzie [Jackie Gray photo]