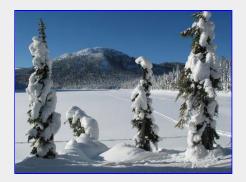

Our route 10k 300m elevation gain [Linda Hamilton photo]

elf like tree
[Linda Hamilton photo]

A fog layer over Lake Helen

MacKenzie

[Jackie Gray photo]

Do you think they'll leave

beautiful crystals on branch tips [Linda Hamilton photo]