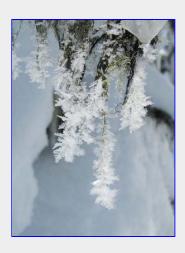

Our route 10k 300m elevation gain [Linda Hamilton photo]

elf like tree
[Linda Hamilton photo]

A fog layer over Lake Helen

MacKenzie

[Jackie Gray photo]

Do you think they'll leave

beautiful crystals on branch tips [Linda Hamilton photo]