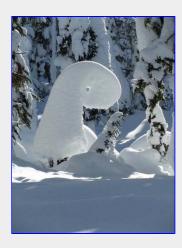

ice cycles hanging from snow covered tree tips [Linda Hamilton photo]

interesting tree [Linda Hamilton photo]

... and then there were three -Stella and Linda and me [Jackie Gray photo]

Mt. Allan Brooks across Lake Helen MacKenzie [Jackie Gray photo]