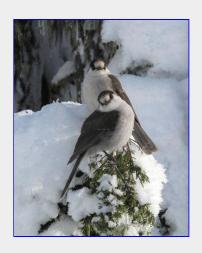

Gotta love those elves!
[Jackie Gray photo]

Report contributors: Jackie G, Linda H, Bob S,

Participant list (3 of 3): Stella B, Jackie G, Linda H,