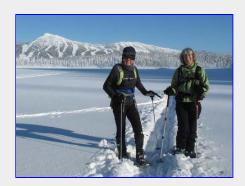

ice cycles hanging from snow covered tree tips [Linda Hamilton photo]

interesting tree [Linda Hamilton photo]

... and then there were three -Stella and Linda and me [Jackie Gray photo]

Mt. Allan Brooks across Lake Helen MacKenzie [Jackie Gray photo]