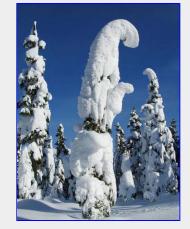

Our route 10k 300m elevation gain [Linda Hamilton photo]

elf like tree
[Linda Hamilton photo]

A fog layer over Lake Helen

MacKenzie

[Jackie Gray photo]

Do you think they'll leave

beautiful crystals on branch tips [Linda Hamilton photo]

ice cycles hanging from snow covered tree tips [Linda Hamilton photo]

interesting tree [Linda Hamilton photo]

... and then there were three -Stella and Linda and me [Jackie Gray photo]

Mt. Allan Brooks across Lake Helen MacKenzie [Jackie Gray photo]