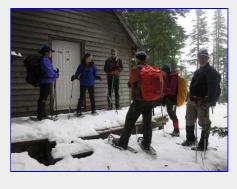

Back on the trail
[Glenn Ord photo]

Heading down
[Glenn Ord photo]

Checking out the snowboarder cabin
[Glenn Ord photo]

Leaving the snowboarder cabin [Glenn Ord photo]

Not much snow coverage on the old ski hill
[Glenn Ord photo]