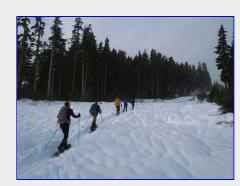

Back on the trail
[Glenn Ord photo]

Heading down
[Glenn Ord photo]

Checking out the snowboarder cabin
[Glenn Ord photo]

Leaving the snowboarder cabin [Glenn Ord photo]

Not much snow coverage on the old ski hill
[Glenn Ord photo]