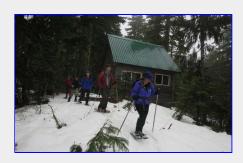

Back on the trail
[Glenn Ord photo]

Heading down
[Glenn Ord photo]

Checking out the snowboarder cabin
[Glenn Ord photo]

Leaving the snowboarder cabin [Glenn Ord photo]

Not much snow coverage on the old ski hill
[Glenn Ord photo]