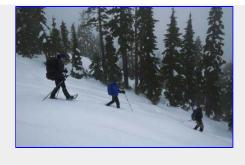

Heading on up below the defunct chairlift
[Glenn Ord photo]

Fog and trees was the theme of the day [Glenn Ord photo]

The sun came out for an instant
[Glenn Ord photo]

lunch overlooking Boston Lake; nothing but fog and trees [Glenn Ord photo]