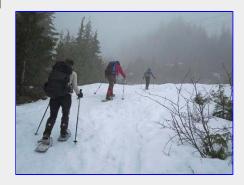

Heading on up below the defunct chairlift
[Glenn Ord photo]

Fog and trees was the theme of the day [Glenn Ord photo]

The sun came out for an instant
[Glenn Ord photo]

lunch overlooking Boston Lake; nothing but fog and trees [Glenn Ord photo]