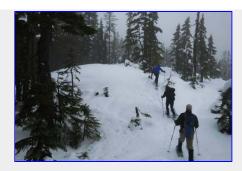

Heading on up below the defunct chairlift
[Glenn Ord photo]

Fog and trees was the theme of the day [Glenn Ord photo]

The sun came out for an instant
[Glenn Ord photo]

lunch overlooking Boston Lake; nothing but fog and trees [Glenn Ord photo]