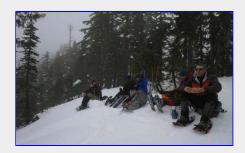

Back on the trail
[Glenn Ord photo]

Heading down
[Glenn Ord photo]

Checking out the snowboarder cabin
[Glenn Ord photo]

Leaving the snowboarder cabin [Glenn Ord photo]

Not much snow coverage on the old ski hill
[Glenn Ord photo]