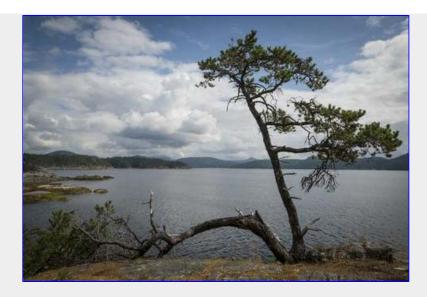

# **Trip Report**

Shellalligan Pass, Quadra Island (hiking) return to Reports list

Wed Jul 06, 2016 Leader: Chris Carter Co-Leader: Tim Pennev

Our moderate 10 K ramble ended up as a 15 K adventure! 14 hikers started off enjoying the great views from the cliffs above Shellaligan Pass. We could see the Breton Islands, Read Island and Cortez. After a pleasant lunch stop on the beach facing Village Bay we climbed up from the coast through good looking second growth forest. We obeyed the trail sign as we emerged from the forest and followed a logging road which we thought led back to the cars. Somehow we missed another turning and ended up on Village Bay Road with a 5 K walk back to the cars. In retrospect a more detailed map and having the walkie talkie radios would have been a help. Eventually all was well, the cars found and we had time for the traditional ice cream stop at Hyacinth Bay Road in Heriot Bay.

### A great rocky shoreline [Tim Penney photo]

Chris at work, looking accross Hoskyn Channel toward Read Island [Ed Tickner photo]

On the rocks!
[Tim Penney photo]

View thru old trees of Read Island [Chris Carter photo]