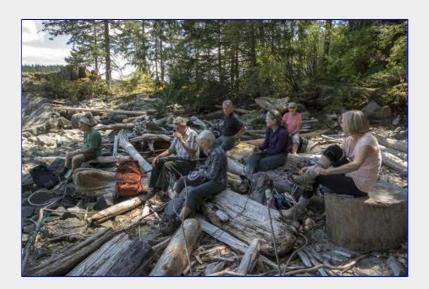

Ferns and Forest [Chris Carter photo]

The huckleberries were just to good to pass up
[Ed Tickner photo]

Lunch time.
[Chris Carter photo]

Deep green in the ferns and trees
[Tim Penney photo]

Still in the woods
[Tim Penney photo]