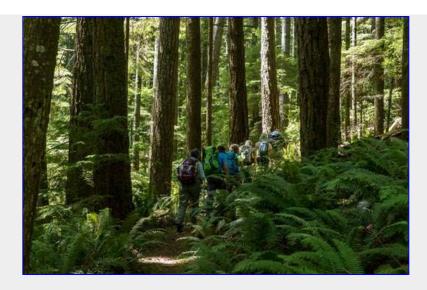

Ferns and Forest [Chris Carter photo]

The huckleberries were just to good to pass up
[Ed Tickner photo]

Lunch time.
[Chris Carter photo]

Deep green in the ferns and trees
[Tim Penney photo]

Still in the woods
[Tim Penney photo]