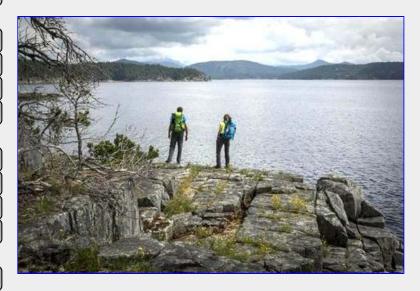

Co-Leader: Tim Pennev

Our moderate 10 K ramble ended up as a 15 K adventure! 14 hikers started off enjoying the great views from the cliffs above Shellaligan Pass. We could see the Breton Islands, Read Island and Cortez. After a pleasant lunch stop on the beach facing Village Bay we climbed up from the coast through good looking second growth forest. We obeyed the trail sign as we emerged from the forest and followed a logging road which we thought led back to the cars. Somehow we missed another turning and ended up on Village Bay Road with a 5 K walk back to the cars. In retrospect a more detailed map and having the walkie talkie radios would have been a help. Eventually all was well, the cars found and we had time for the traditional ice cream stop at Hyacinth Bay Road in Heriot Bay.



Colour co-ordinated hikers enjoying the view
[Chris Carter photo]



### A great rocky shoreline [Tim Penney photo]



Chris at work, looking accross Hoskyn Channel toward Read Island [Ed Tickner photo]



On the rocks!
[Tim Penney photo]



View thru old trees of Read Island [Chris Carter photo]



Ferns and Forest [Chris Carter photo]



The huckleberries were just to good to pass up
[Ed Tickner photo]



Lunch time.
[Chris Carter photo]



Deep green in the ferns and trees
[Tim Penney photo]



Still in the woods
[Tim Penney photo]

Report contributors: Chris Carter, Tim Penney, Ed Tickner,

Participant list (14 of 16): Chris Carter, Heather Crombie, Marrilynn Holmes, Bruce McFadyen, Debbie McFadyen, Don Munroe, Pam Munroe, Tim Penney, Diane Snowadzki, Ed Tickner, Jana Tomanek, Anneke