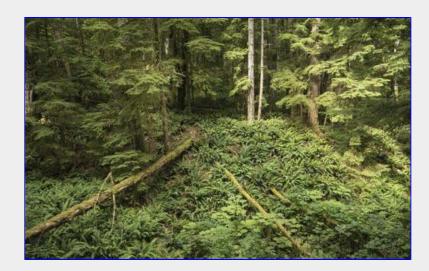

Ferns and Forest [Chris Carter photo]

The huckleberries were just to good to pass up
[Ed Tickner photo]

Lunch time.
[Chris Carter photo]

Deep green in the ferns and trees
[Tim Penney photo]

Still in the woods
[Tim Penney photo]