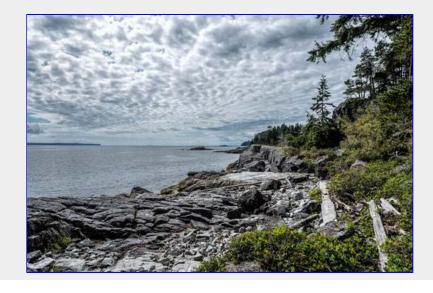

### A great rocky shoreline [Tim Penney photo]

Chris at work, looking accross Hoskyn Channel toward Read Island [Ed Tickner photo]

On the rocks!
[Tim Penney photo]

View thru old trees of Read Island [Chris Carter photo]