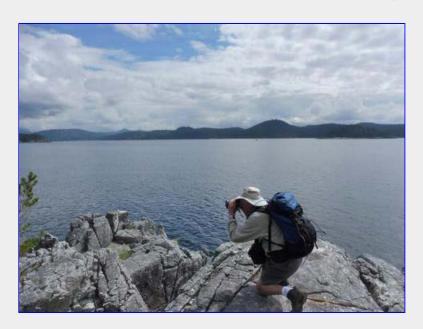

### A great rocky shoreline [Tim Penney photo]

Chris at work, looking accross Hoskyn Channel toward Read Island [Ed Tickner photo]

On the rocks!
[Tim Penney photo]

View thru old trees of Read Island [Chris Carter photo]