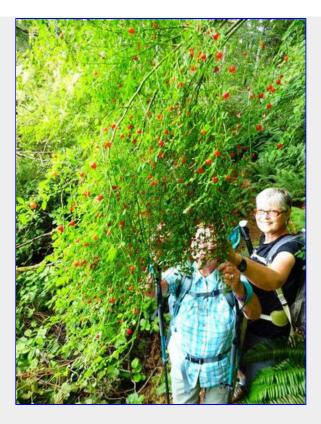

Ferns and Forest [Chris Carter photo]

The huckleberries were just to good to pass up
[Ed Tickner photo]

Lunch time.
[Chris Carter photo]

Deep green in the ferns and trees
[Tim Penney photo]

Still in the woods
[Tim Penney photo]