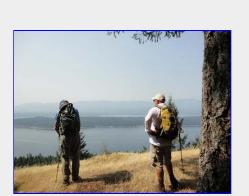

[Ed Tickner photo]

Great view over Lambert channel to Denman and the Beaufort range [Ed Tickner photo]

return to Reports list

Spotting eagles along the edge of the escarpment
[Ed Tickner photo]

[Ed Tickner photo]