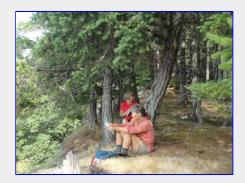

Looking back to Mount Geoffrey at the end of the trip [Ed Tickner photo]

Chris went sketching at Ford's Cove while the rest of the Group climbed Mt Jeffrey [Chris Carter photo]

Report contributors: Chris C, Susan H, Ed T,