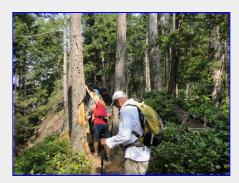

[Ed Tickner photo]

Great view over Lambert channel to Denman and the Beaufort range [Ed Tickner photo]

return to Reports list

Spotting eagles along the edge of the escarpment
[Ed Tickner photo]

[Ed Tickner photo]