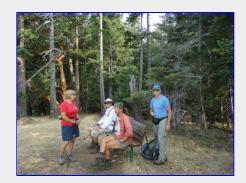

## **Trip Report**

Mt Geoffrey Nature Hike, Hornby Island (hiking)

Wed Jul 08, 2015

Leader: Susan Holvenstot Co-Leader: Chris Carter

While I was technically the last minute "leader " I must credit Krista and Chris C for initiating and organizing the trip. Krista had to withdraw unexpectedly, but met us at Harmston at 7 am with three maps and the sign in list ready to go. One hiker also had to withdraw due to a flat tire. The remaining 6 got the 7:40 ferry to Denman Island, and then walked on board the ferry to Hornby, starting to hike just at 9 am. Five of us followed the beautiful trails up Mt Geoffrey, and one hiked along the lower route to Fords Cove. It was a hot, somewhat smoky/hazy day, but as the entire route had partial shade, it was a perfect hike. The mossy benches, arbutus, Garry oaks, and sun-drenched fir made for many pleasant moments. We kept moving with 10-20 min stops occasionally, and all met up at Fords Cove for the final leg back to the 3 pm ferry from Hornby. Descending down to the Denman ferry, we were just able to get an ice cream cone for the driver, much coveted by the ferry workers. The driver eventually got the dripping, melty thing. A good time was had by all.