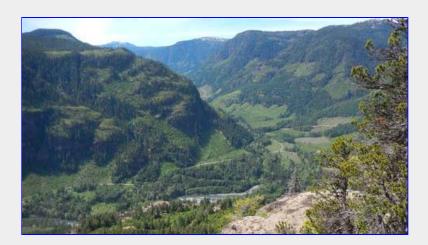

# **Trip Report**

Alone Mt (hiking) return to Reports list

Sun Jun 05, 2016 Leader: **Juanita Wells** Co-Leader: **Ken Rodonets** 

After meeting up and doing all the necessary paperwork, four vehicles headed out along Comox Lake to the Alone Mt parking. At 9:15 twelve participants started up the well marked trail. Approx half an hour later views of the Comox Glacier could be seen. Continuing on the group was rewarded with more views and a SAR tech practice show with parachutists coming down along the Cruikshank river below us. After climbing up approx 650m for about 3hrs the group arrived at the summit for a well deserved rest and lunch break while enjoying more views to the north and west. At 1:15 everyone headed back down the very dry and hot trail. By 4:15 everyone was back at their hot vehicles and heading for a cooler location.

view of the valley below us [Julianna Wells photo]

summit view
[Julianna Wells photo]

2016 Alone Mtn Group Photo [Julianna Wells photo]

Report contributors: Juanita Wells, Julianna Wells,

Participant list (12 of 12): Janet Beggs, Heather Crombie, Kurtis Felker, Mary Finnan, Kim Hewgill, Heather Mathers, Bruce McFadyen, Debbie McFadyen, Ken Rodonets, Anneke VanderMeer, Juanita Wells, Julianna Wells,