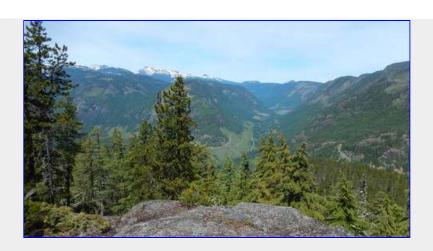

# **Trip Report**

Alone Mt (hiking) return to Reports list

Sun Jun 05, 2016 Leader: **Juanita Wells** Co-Leader: **Ken Rodonets** 

After meeting up and doing all the necessary paperwork, four vehicles headed out along Comox Lake to the Alone Mt parking. At 9:15 twelve participants started up the well marked trail. Approx half an hour later views of the Comox Glacier could be seen. Continuing on the group was rewarded with more views and a SAR tech practice show with parachutists coming down along the Cruikshank river below us. After climbing up approx 650m for about 3hrs the group arrived at the summit for a well deserved rest and lunch break while enjoying more views to the north and west. At 1:15 everyone headed back down the very dry and hot trail. By 4:15 everyone was back at their hot vehicles and heading for a cooler location.

view of the valley below us [Julianna Wells photo]

summit view
[Julianna Wells photo]

2016 Alone Mtn Group Photo [Julianna Wells photo]

Report contributors: Juanita Wells, Julianna Wells,

Participant list (12 of 12): Janet Beggs, Heather Crombie, Kurtis Felker, Mary Finnan, Kim Hewgill, Heather Mathers, Bruce McFadyen, Debbie McFadyen, Ken Rodonets, Anneke VanderMeer, Juanita Wells, Julianna Wells,