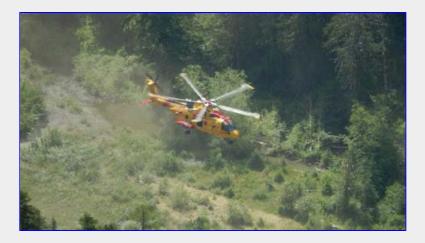

# **Trip Report**

Alone Mt (hiking) return to Reports list

Sun Jun 05, 2016 Leader: **Juanita Wells** Co-Leader: **Ken Rodonets** 

After meeting up and doing all the necessary paperwork, four vehicles headed out along Comox Lake to the Alone Mt parking. At 9:15 twelve participants started up the well marked trail. Approx half an hour later views of the Comox Glacier could be seen. Continuing on the group was rewarded with more views and a SAR tech practice show with parachutists coming down along the Cruikshank river below us. After climbing up approx 650m for about 3hrs the group arrived at the summit for a well deserved rest and lunch break while enjoying more views to the north and west. At 1:15 everyone headed back down the very dry and hot trail. By 4:15 everyone was back at their hot vehicles and heading for a cooler location.

Alligator salamander on the path

coming out onto the bluffs for a better view
[Julianna Wells photo]

checking out the highlights of the scenery
[Julianna Wells photo]

SAR techs practice below us along the Cruickshank River [Julianna Wells photo]