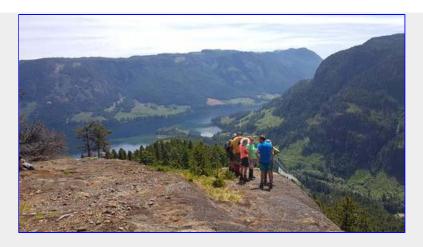

# **Trip Report**

Alone Mt (hiking) return to Reports list

Sun Jun 05, 2016 Leader: **Juanita Wells** Co-Leader: **Ken Rodonets** 

After meeting up and doing all the necessary paperwork, four vehicles headed out along Comox Lake to the Alone Mt parking. At 9:15 twelve participants started up the well marked trail. Approx half an hour later views of the Comox Glacier could be seen. Continuing on the group was rewarded with more views and a SAR tech practice show with parachutists coming down along the Cruikshank river below us. After climbing up approx 650m for about 3hrs the group arrived at the summit for a well deserved rest and lunch break while enjoying more views to the north and west. At 1:15 everyone headed back down the very dry and hot trail. By 4:15 everyone was back at their hot vehicles and heading for a cooler location.

view of the valley below us [Julianna Wells photo]

summit view
[Julianna Wells photo]

2016 Alone Mtn Group Photo [Julianna Wells photo]

Report contributors: Juanita Wells, Julianna Wells,

Participant list (12 of 12): Janet Beggs, Heather Crombie, Kurtis Felker, Mary Finnan, Kim Hewgill, Heather Mathers, Bruce McFadyen, Debbie McFadyen, Ken Rodonets, Anneke VanderMeer, Juanita Wells, Julianna Wells,