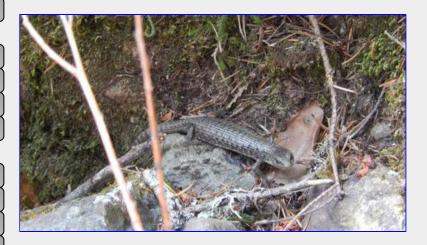

Alligator salamander on the path

coming out onto the bluffs for a better view
[Julianna Wells photo]

checking out the highlights of the scenery
[Julianna Wells photo]

SAR techs practice below us along the Cruickshank River [Julianna Wells photo]