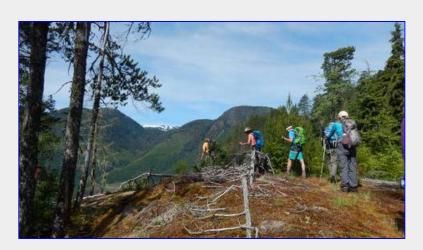

# **Trip Report**

Alone Mt (hiking) return to Reports list

Sun Jun 05, 2016 Leader: **Juanita Wells** Co-Leader: **Ken Rodonets** 

After meeting up and doing all the necessary paperwork, four vehicles headed out along Comox Lake to the Alone Mt parking. At 9:15 twelve participants started up the well marked trail. Approx half an hour later views of the Comox Glacier could be seen. Continuing on the group was rewarded with more views and a SAR tech practice show with parachutists coming down along the Cruikshank river below us. After climbing up approx 650m for about 3hrs the group arrived at the summit for a well deserved rest and lunch break while enjoying more views to the north and west. At 1:15 everyone headed back down the very dry and hot trail. By 4:15 everyone was back at their hot vehicles and heading for a cooler location.

Alligator salamander on the path

coming out onto the bluffs for a better view
[Julianna Wells photo]

checking out the highlights of the scenery
[Julianna Wells photo]

SAR techs practice below us along the Cruickshank River [Julianna Wells photo]