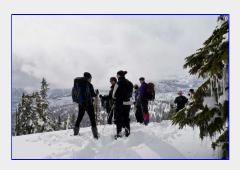

Heading down to Lady Lake
[Tim Penney photo]

Lunch break on a low ridge at the south end of Croteau Lake [Tim Penney photo]

At the 4200 foot summit of the ridge
[Tim Penney photo]

Looking back across Croteau