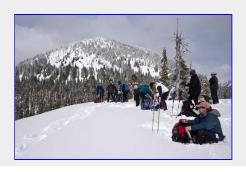

We stopped on a low ridge at the south end of Croteau Lake for lunch, and then went to the 4200 foot summit of the ridge for a grand view down to Murray Meadows and the peaks of Strathcona Park. We returned along our outward bound tracks and some of us stopped in at the Raven Lodge for refreshments before heading back to town.

Heading down to Lady Lake
[Tim Penney photo]

Lunch break on a low ridge at the south end of Croteau Lake [Tim Penney photo]

At the 4200 foot summit of the ridge
[Tim Penney photo]

Looking back across Croteau