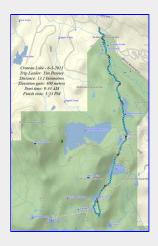

We had a great crew of members, including Karl on his skis, with us today and everybody kept up a good pace for the entire trip.

More photos are available for viewing.

GPS Map and trip ststastics [Tim Penney photo]