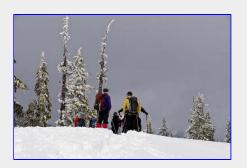

# Heading out after lunch [Tim Penney photo]

Heading down off the ridge [Tim Penney photo]

A panorama of Battleship Lake and the Snow Waves [Chris Carter photo]

Albert Edward made a brief appearance [Geoff Brameld photo]