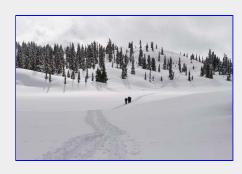

Heading down to Lady Lake
[Tim Penney photo]

Lunch break on a low ridge at the south end of Croteau Lake [Tim Penney photo]

At the 4200 foot summit of the ridge
[Tim Penney photo]

Looking back across Croteau

Lake to the ridges

[Tim Penney photo]

I took time for some more "arty" shots. [Chris Carter photo]