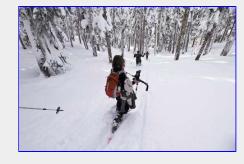

We had a great crew of members, including Karl on his skis, with us today and everybody kept up a good pace for the entire trip.

More photos are available for viewing.

GPS Map and trip ststastics [Tim Penney photo]

Heading down to Lady Lake
[Tim Penney photo]

Lunch break on a low ridge at the south end of Croteau Lake [Tim Penney photo]

At the 4200 foot summit of the ridge
[Tim Penney photo]

Looking back across Croteau