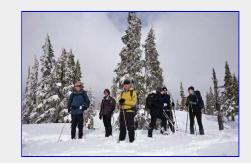

We stopped on a low ridge at the south end of Croteau Lake for lunch, and then went to the 4200 foot summit of the ridge for a grand view down to Murray Meadows and the peaks of Strathcona Park. We returned along our outward bound tracks and some of us stopped in at the Raven Lodge for refreshments before heading back to town.

Heading down to Lady Lake
[Tim Penney photo]

Lunch break on a low ridge at the south end of Croteau Lake [Tim Penney photo]

At the 4200 foot summit of the ridge
[Tim Penney photo]

Looking back across Croteau