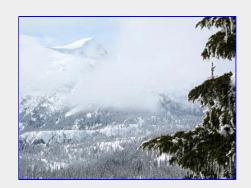

# Heading out after lunch [Tim Penney photo]

Heading down off the ridge [Tim Penney photo]

A panorama of Battleship Lake and the Snow Waves [Chris Carter photo]

Albert Edward made a brief appearance [Geoff Brameld photo]