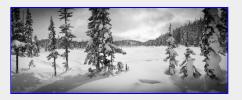

# Heading out after lunch [Tim Penney photo]

Heading down off the ridge [Tim Penney photo]

A panorama of Battleship Lake and the Snow Waves [Chris Carter photo]

Albert Edward made a brief appearance [Geoff Brameld photo]