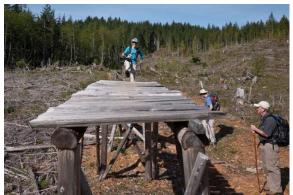

Margaret and Geoff on the bikers ramps [Tim Penney photo]

One of many rocky bluff viewpoints along the trail [Tim Penney photo]

Those crazy bikers actually use these elevated aerial ramps [Tim Penney photo]