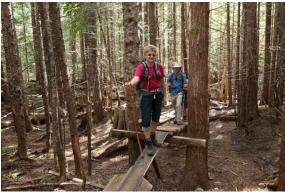

Margaret and Geoff on the bikers ramps [Tim Penney photo]

One of many rocky bluff viewpoints along the trail [Tim Penney photo]

Those crazy bikers actually use these elevated aerial ramps [Tim Penney photo]

View from the bikers perspective [Tim Penney photo]

The whole gang, thanks to some editing with Photoshop CS5 [Tim Penney photo]

Report contributors: Linda Hamilton, Tim Penney,

**Participant list (9 of 9):** Geoff Brameld, Bill Brown, Peggy Chambers, Rudolph K Gottmann, Linda Hamilton, Frank Joyce, Marjorie Joyce, Tim Penney, Otto Winnig,