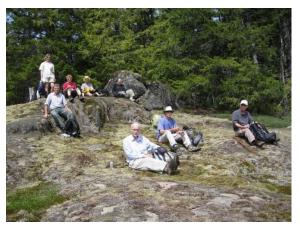

More photos are available for viewing.

snack break [Linda Hamilton photo]

Linda pretending to be an mountain biker [Tim Penney photo]

Lots of ramps along the trail [Tim Penney photo]

Rudy relaxing [Tim Penney photo]