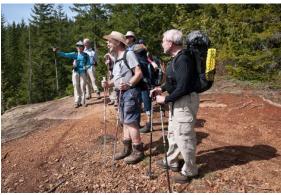

Trails From Upper Hatchery To Boston Ridge Trailhead (hiking)return to Reports listSun May 09, 2010Leader: Linda HamiltonCo-Leader:Co-Leader:

[Linda Hamilton photo]

The weather was great for this Mother's Day hike up from the Puntledge River bike trails to the Boston Ridge trailhead starting at 175m and reaching a highpoint of 624m. We had several short breaks at view points which dotted our route. At our break at the high point, we took a short side trip to Boston Creek near the beginning of the Boston Ridge Trailhead. Lunch was at a bluff lower down overlooking Comox Lake and beyond. A gentle breeze kept the temperature very enjoyable. There were lots of flowers and dogwood trees in bloom. On the way down we entered some clear cuts but were able to get back on trails quickly as we headed back to our cars. The trail along Supply Creek was perhaps the most beautiful part of the trip. Our 20k hike took us six and a half hours. Thanks you Tim for providing us with your two way radios. They worked very well in communicating; being able to tell the last few about approaching bikers and for my sweep,Otto, to tell me when we needed to wait. After the hike, several of us enjoyed a Dairy Queen treat in town, before heading home. Thank you, to all of my participants, for making this an enjoyable lead for me.