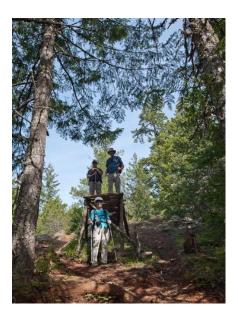

Margaret and Geoff on the bikers ramps [Tim Penney photo]

One of many rocky bluff viewpoints along the trail [Tim Penney photo]

Those crazy bikers actually use these elevated aerial ramps [Tim Penney photo]