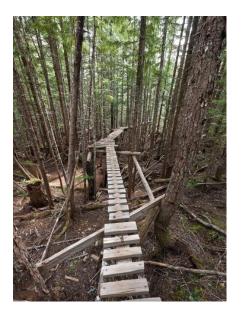

Margaret and Geoff on the bikers ramps [Tim Penney photo]

One of many rocky bluff viewpoints along the trail [Tim Penney photo]

Those crazy bikers actually use these elevated aerial ramps [Tim Penney photo]