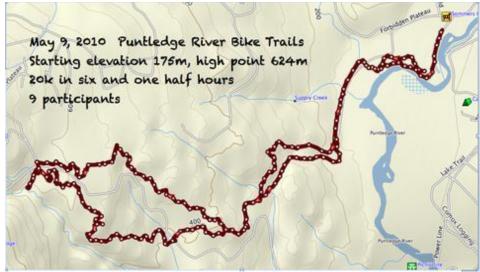

Trails From Upper Hatchery To Boston Ridge Trailhead (hiking)return to Reports listSun May 09, 2010Leader: Linda HamiltonCo-Leader:Co-Leader:

[Linda Hamilton photo]

The weather was great for this Mother's Day hike up from the Puntledge River bike trails to the Boston Ridge trailhead starting at 175m and reaching a highpoint of 624m. We had several short breaks at view points which dotted our route. At our break at the high point, we took a short side trip to Boston Creek near the beginning of the Boston Ridge Trailhead. Lunch was at a bluff lower down overlooking Comox Lake and beyond. A gentle breeze kept the temperature very enjoyable. There were lots of flowers and dogwood trees in bloom. On the way down we entered some clear cuts but were able to get back on trails quickly as we headed back to our cars. The trail along Supply Creek was perhaps the most beautiful part of the trip. Our 20k hike took us six and a half hours. Thanks you Tim for providing us with your two way radios. They worked very well in communicating; being able to tell the last few about approaching bikers and for my sweep,Otto, to tell me when we needed to wait. After the hike, several of us enjoyed a Dairy Queen treat in town, before heading home. Thank you, to all of my participants, for making this an enjoyable lead for me.