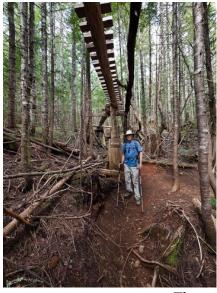

Margaret and Geoff on the bikers ramps [Tim Penney photo]

One of many rocky bluff viewpoints along the trail [Tim Penney photo]

Those crazy bikers actually use these elevated aerial ramps [Tim Penney photo]