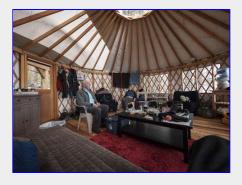

# **Trip Report**

Wya Point, Ucluelet. Adjacent To Pacific Rim Park. (hiking)

return to Reports list

Tue May 22 to Thu May 24, 2012

Leader: Chris Carter

Co-Leader:

16 hardy hikers braved an "iffy" weather forecast and lucked out with 2 1/2 days of great hiking weather. We experienced a few showers and tested out our rain gear but avoided any real "West Coast" rain. Our first main hike was on the "Wild Pacific Trail" along the outer coastline of the Ucluelet peninsular. On the second day we hiked in the Pacific Rim Park from Willowbrae along Florencia Bay(Wreck Beach) and over the headland to Wickanninish Beach. Just over 16 k return. Several of us tried out the Yurts at Wya Point and had a great "non camping" experience. The yurts are well equipped, heated on demand and share an facility building with hot showers and flush toilets. There are also excellent camping sites at Wya but the facilities are not so luxurious.

Wya Point Beach in evening [Chris Carter photo]

Another view on Wya Beach!
[Chris Carter photo]

The comfort of Yurting. Bruce and Tim taking it easy.

[Chris Carter photo]

Tim lining up a photo
[Glenn Ord photo]