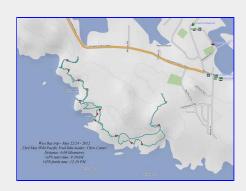

Wya Point could be an excellent base for another West Coast expedition hiking other parts of the National Park.

More photos from this trip can be seen here.

Wild Pacific Trail GPS map

Florencia Bay GPS map
[Tim Penney photo]