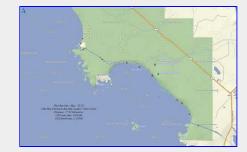

Wya Point could be an excellent base for another West Coast expedition hiking other parts of the National Park.

More photos from this trip can be seen here.

Wild Pacific Trail GPS map

Florencia Bay GPS map
[Tim Penney photo]