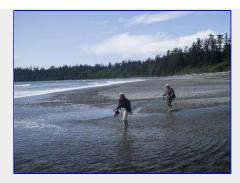

Looking across Wya Bay from the north side rocks [Tim Penney photo]

Susan enjoying the Wild Pacific
Ocean viewpoint
[Tim Penney photo]

Wading Stream on Florencia bay [Chris Carter photo]

Susan's feet enjoying the sunshine.
[Chris Carter photo]