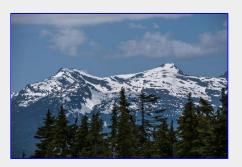

Good view of Frink, Castlecrag and Albert Edward [Tim Penney photo]

Heading back down on the summer trail
[Tim Penney photo]

Another short break [Tim Penney photo]

Report contributors: Tim P, William W,

Participant list (8 of 8): Paula F, Jane M: *guest*, Tim P, Ron P, Karl S, Roland S, Al T, William W,