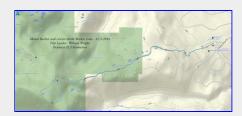

GPS map of route and circuit above Boston Lake [Tim Penney photo]

Turquoise colour in small pond before the gully [Tim Penney photo]

Still snow as we climb up the

Paula enjoying a break
[Tim Penney photo]