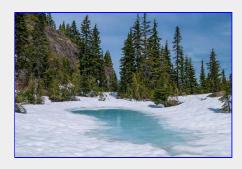

GPS map of route and circuit above Boston Lake [Tim Penney photo]

Turquoise colour in small pond before the gully [Tim Penney photo]

Still snow as we climb up the

Paula enjoying a break
[Tim Penney photo]