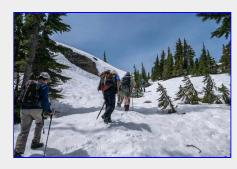

# south side of the gully [Tim Penney photo]

Still on the way up
[Tim Penney photo]

Great viewpoint above the west end of Boston Lake [Tim Penney photo]

Heading towards the Becher summit
[Tim Penney photo]