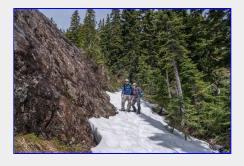

# south side of the gully [Tim Penney photo]

Still on the way up
[Tim Penney photo]

Great viewpoint above the west end of Boston Lake [Tim Penney photo]

Heading towards the Becher summit
[Tim Penney photo]