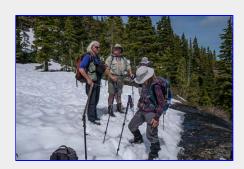

GPS map of route and circuit above Boston Lake [Tim Penney photo]

Turquoise colour in small pond before the gully [Tim Penney photo]

Still snow as we climb up the

Paula enjoying a break
[Tim Penney photo]