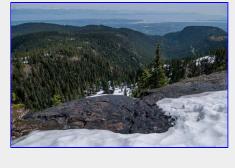

# south side of the gully [Tim Penney photo]

Still on the way up
[Tim Penney photo]

Great viewpoint above the west end of Boston Lake [Tim Penney photo]

Heading towards the Becher summit
[Tim Penney photo]