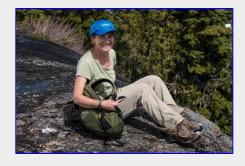

GPS map of route and circuit above Boston Lake [Tim Penney photo]

Turquoise colour in small pond before the gully [Tim Penney photo]

Still snow as we climb up the

Paula enjoying a break
[Tim Penney photo]