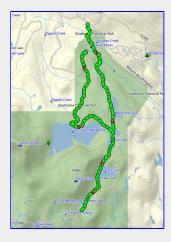

Our route, 13.5k [Linda Hamilton photo]

Lots of fresh snow

return to Reports list

Piggot Creek
[Linda Hamilton photo]

Bob coming up the trail
[Linda Hamilton photo]