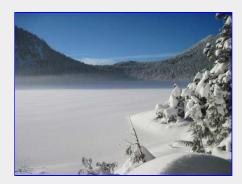

# made for a deep track [Linda Hamilton photo]

A light mist on Lake Helen Mackenzie [Linda Hamilton photo]

Meeting up with Geoff's group
[Linda Hamilton photo]

Karl crossing Croteau Lake [Linda Hamilton photo]