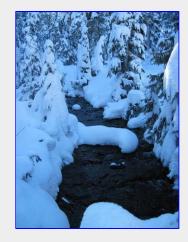

# made for a deep track [Linda Hamilton photo]

A light mist on Lake Helen Mackenzie [Linda Hamilton photo]

Meeting up with Geoff's group
[Linda Hamilton photo]

Karl crossing Croteau Lake [Linda Hamilton photo]