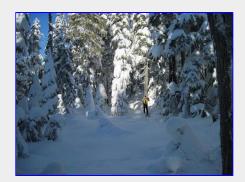

# made for a deep track [Linda Hamilton photo]

A light mist on Lake Helen Mackenzie [Linda Hamilton photo]

Meeting up with Geoff's group
[Linda Hamilton photo]

Karl crossing Croteau Lake [Linda Hamilton photo]