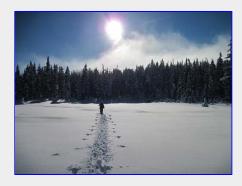

# made for a deep track [Linda Hamilton photo]

A light mist on Lake Helen Mackenzie [Linda Hamilton photo]

Meeting up with Geoff's group
[Linda Hamilton photo]

Karl crossing Croteau Lake [Linda Hamilton photo]