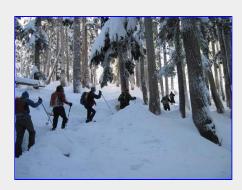

Our route, 13.5k [Linda Hamilton photo]

Lots of fresh snow

return to Reports list

Piggot Creek
[Linda Hamilton photo]

Bob coming up the trail
[Linda Hamilton photo]