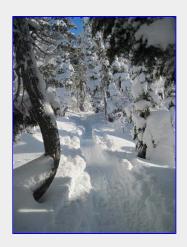

Our route, 13.5k [Linda Hamilton photo]

Lots of fresh snow

return to Reports list

Piggot Creek
[Linda Hamilton photo]

Bob coming up the trail
[Linda Hamilton photo]