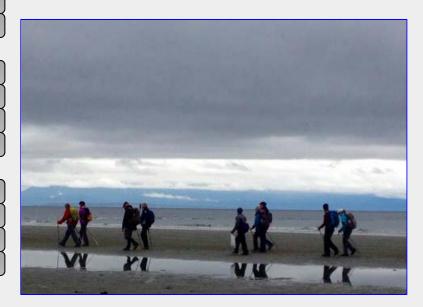

# **Trip Report**

Eagles Drive Park To Williams Beach (hiking)

return to Reports list

Sun Nov 27, 2016 Leader: **Janet Beggs** 

Co-Leader: Heather Crombie

Determined not to let the weather define their day, 15 exuberant hikers headed off on a 14 km trek following the coastal shoreline and forest trail. Heading out from the Courthouse parking lot at 8:30, the group soon began their hike at Eagles Drive Park near the Kitty Coleman Beach area. The rain held off as the hikers followed the shoreline for about two hours, navigating logs and rocks. At various times, sea lions, cranes, eagles, and herons made their presence known. A while into the hike, the group was informally adopted by a friendly, coffee-coloured lab. Tags identified her as Copper, and a quick phone call connected the group with her owner who met them at Williams Beach. After a quick lunch, the group headed inland and followed a trail in Williams Beach Forest. The hike continued along Tasman Road before heading back into the forest. The hikers navigated along the trail that at times resembled a small river. The path soon led the group back to Eagles Drive where they returned to their cars by 1:35. A little rain did not dampen the spirits of these West Coast hikers. Thanks to Janet and Heather for a great day on the shoreline and trail.

Trekking Along [Susan Osso photo]

Rocks of All Shapes and Sizes
[Susan Osso photo]

Lunch Stop - Can You Spot Copper? [Susan Osso photo]

This Side...No, This Side....No, This Side....

Report contributors: Janet Beggs, Susan Osso,