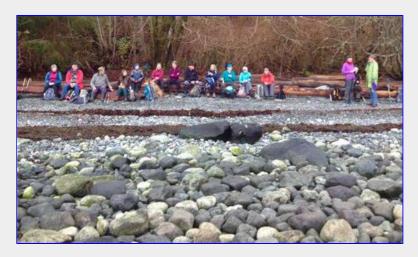

# **Trip Report**

Eagles Drive Park To Williams Beach (hiking)

return to Reports list

Sun Nov 27, 2016 Leader: **Janet Beggs** 

Co-Leader: Heather Crombie

Determined not to let the weather define their day, 15 exuberant hikers headed off on a 14 km trek following the coastal shoreline and forest trail. Heading out from the Courthouse parking lot at 8:30, the group soon began their hike at Eagles Drive Park near the Kitty Coleman Beach area. The rain held off as the hikers followed the shoreline for about two hours, navigating logs and rocks. At various times, sea lions, cranes, eagles, and herons made their presence known. A while into the hike, the group was informally adopted by a friendly, coffee-coloured lab. Tags identified her as Copper, and a quick phone call connected the group with her owner who met them at Williams Beach. After a quick lunch, the group headed inland and followed a trail in Williams Beach Forest. The hike continued along Tasman Road before heading back into the forest. The hikers navigated along the trail that at times resembled a small river. The path soon led the group back to Eagles Drive where they returned to their cars by 1:35. A little rain did not dampen the spirits of these West Coast hikers. Thanks to Janet and Heather for a great day on the shoreline and trail.

Trekking Along [Susan Osso photo]

Rocks of All Shapes and Sizes
[Susan Osso photo]

Lunch Stop - Can You Spot Copper? [Susan Osso photo]

This Side...No, This Side....No, This Side....

Report contributors: Janet Beggs, Susan Osso,