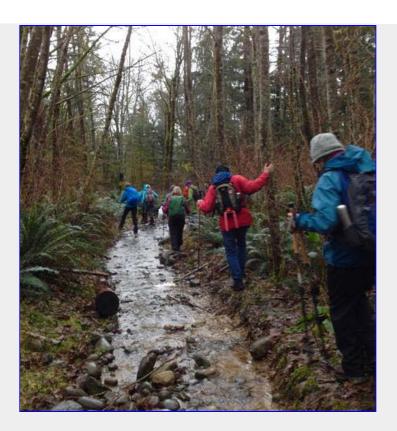

# **Trip Report**

Eagles Drive Park To Williams Beach (hiking)

return to Reports list

Sun Nov 27, 2016 Leader: **Janet Beggs** 

Co-Leader: Heather Crombie

Determined not to let the weather define their day, 15 exuberant hikers headed off on a 14 km trek following the coastal shoreline and forest trail. Heading out from the Courthouse parking lot at 8:30, the group soon began their hike at Eagles Drive Park near the Kitty Coleman Beach area. The rain held off as the hikers followed the shoreline for about two hours, navigating logs and rocks. At various times, sea lions, cranes, eagles, and herons made their presence known. A while into the hike, the group was informally adopted by a friendly, coffee-coloured lab. Tags identified her as Copper, and a quick phone call connected the group with her owner who met them at Williams Beach. After a quick lunch, the group headed inland and followed a trail in Williams Beach Forest. The hike continued along Tasman Road before heading back into the forest. The hikers navigated along the trail that at times resembled a small river. The path soon led the group back to Eagles Drive where they returned to their cars by 1:35. A little rain did not dampen the spirits of these West Coast hikers. Thanks to Janet and Heather for a great day on the shoreline and trail.

Trekking Along [Susan Osso photo]

Rocks of All Shapes and Sizes
[Susan Osso photo]

Lunch Stop - Can You Spot Copper? [Susan Osso photo]

This Side...No, This Side....No, This Side....

Report contributors: Janet Beggs, Susan Osso,