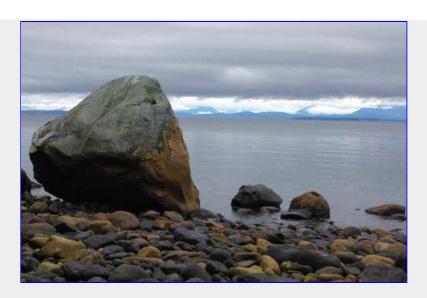

# **Trip Report**

Eagles Drive Park To Williams Beach (hiking)

return to Reports list

Sun Nov 27, 2016 Leader: **Janet Beggs** 

Co-Leader: Heather Crombie

Determined not to let the weather define their day, 15 exuberant hikers headed off on a 14 km trek following the coastal shoreline and forest trail. Heading out from the Courthouse parking lot at 8:30, the group soon began their hike at Eagles Drive Park near the Kitty Coleman Beach area. The rain held off as the hikers followed the shoreline for about two hours, navigating logs and rocks. At various times, sea lions, cranes, eagles, and herons made their presence known. A while into the hike, the group was informally adopted by a friendly, coffee-coloured lab. Tags identified her as Copper, and a quick phone call connected the group with her owner who met them at Williams Beach. After a quick lunch, the group headed inland and followed a trail in Williams Beach Forest. The hike continued along Tasman Road before heading back into the forest. The hikers navigated along the trail that at times resembled a small river. The path soon led the group back to Eagles Drive where they returned to their cars by 1:35. A little rain did not dampen the spirits of these West Coast hikers. Thanks to Janet and Heather for a great day on the shoreline and trail.

Trekking Along [Susan Osso photo]

Rocks of All Shapes and Sizes
[Susan Osso photo]

Lunch Stop - Can You Spot Copper? [Susan Osso photo]

This Side...No, This Side....No, This Side....

Report contributors: Janet Beggs, Susan Osso,