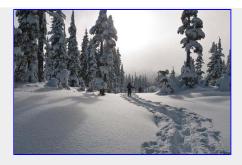

Helen Mackenzie Lake [Geoff Brameld photo]

Admiring the brilliant lighting at the north end of Battleship Lake [Tim Penney photo]

Like the down of a thistle [Darrell Tomkins photo]

Misty approach to Croteau Lake [Tim Penney photo]

Karl approaching Croteau Lake on skis [Darrell Tomkins photo]

If you go down in the woods today, you'd better go in disguise [Darrell Tomkins photo]

[Carol Hunter photo]

Report contributors: Geoff B, Carol H, Tim P, Darrell T,