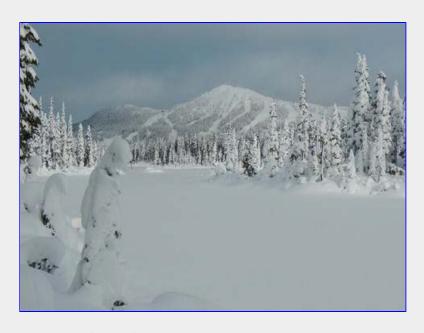

## Fabulous icy patterns at Helen Mackenzie Lake [Tim Penney photo]

View heading on from the HM day use area [Tim Penney photo]

Joe madly digging....or is it digging madly?

[Ed Tickner photo]