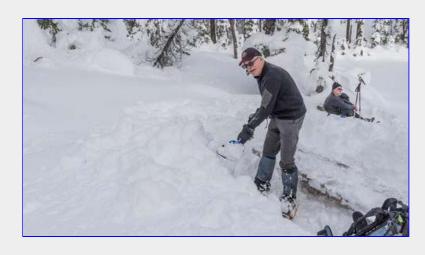

# Good job Joe on clearing the bench at lunch break at Battleship Lake [Tim Penney photo]

**Report contributors:** Shawna Kirby, Joe Lumsdon, Susan Osso, Tim Penney, Ed Tickner,

Participant list (9 of 9): Helen Jackson, Jen Kennedy: *guest*, Shawna Kirby, Joe Lumsdon, Don Munroe, Pam Munroe, Susan Osso, Tim Penney, Ed Tickner,