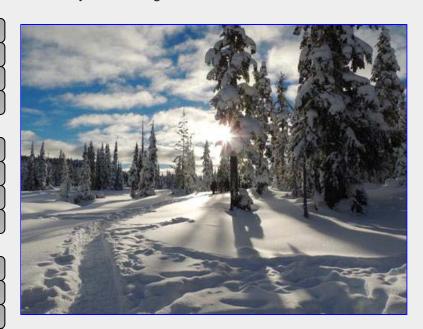

Oh, I forgot to mention we had a visit at Battleship lunch stop from a snow angel that flew away after being refueled!

Heading into the Meadows
[Susan Osso photo]

Heading up from the meadows to HM Lake [Tim Penney photo]