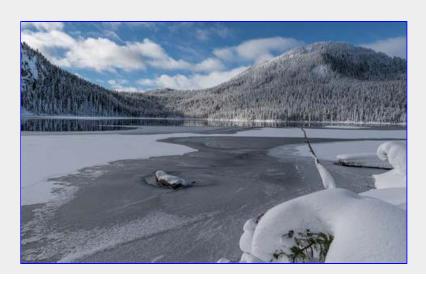

## Fabulous icy patterns at Helen Mackenzie Lake [Tim Penney photo]

View heading on from the HM day use area [Tim Penney photo]

Joe madly digging....or is it digging madly?

[Ed Tickner photo]