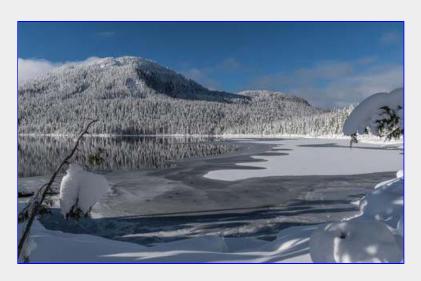

## Fabulous icy patterns at Helen Mackenzie Lake [Tim Penney photo]

View heading on from the HM day use area [Tim Penney photo]

Joe madly digging....or is it digging madly?

[Ed Tickner photo]