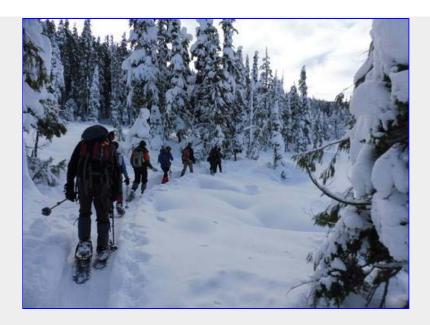

Oh, I forgot to mention we had a visit at Battleship lunch stop from a snow angel that flew away after being refueled!

Heading into the Meadows
[Susan Osso photo]

Heading up from the meadows to HM Lake [Tim Penney photo]