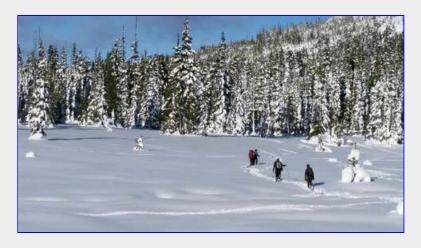

## Fabulous icy patterns at Helen Mackenzie Lake [Tim Penney photo]

View heading on from the HM day use area [Tim Penney photo]

Joe madly digging....or is it digging madly?

[Ed Tickner photo]