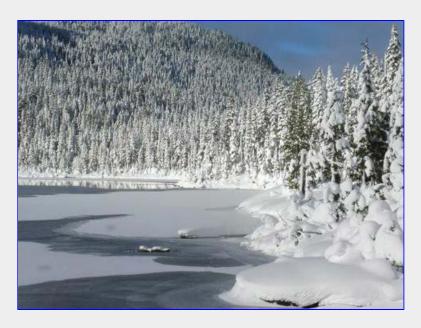

Snow Creatures of Mount Washington [Susan Osso photo]

[Shawna Kirby photo]

Nicely beaten in trail for us [Ed Tickner photo]

Helen MacKenzie starting to freeze over [Ed Tickner photo]