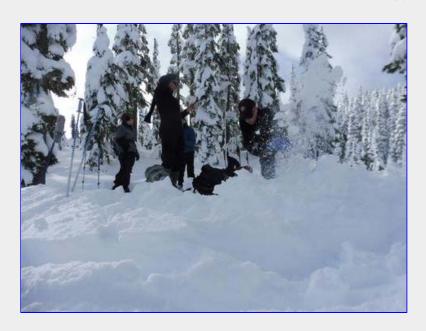

Snow Creatures of Mount Washington [Susan Osso photo]

[Shawna Kirby photo]

Nicely beaten in trail for us [Ed Tickner photo]

Helen MacKenzie starting to freeze over [Ed Tickner photo]