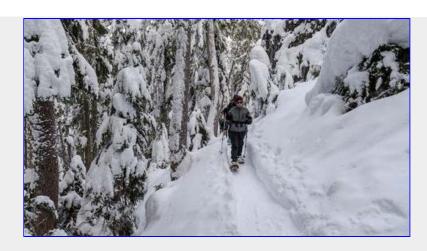

Snow Creatures of Mount Washington [Susan Osso photo]

[Shawna Kirby photo]

Nicely beaten in trail for us [Ed Tickner photo]

Helen MacKenzie starting to freeze over [Ed Tickner photo]