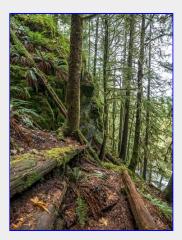

We were all back in town by 2:00pm, in time for Sunday occasions.

photos to follow

A little bit chalange while crossing the creek
[Lubosh Kloucek photo]

[Lubosh Kloucek photo]

Forest view
[Glenn Ord photo]