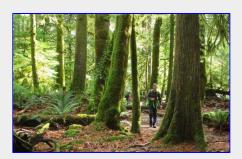

We were all back in town by 2:00pm, in time for Sunday occasions.

photos to follow

A little bit chalange while crossing the creek
[Lubosh Kloucek photo]

[Lubosh Kloucek photo]

Forest view
[Glenn Ord photo]