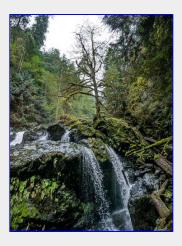

beautiful waterfall
[Lubosh Kloucek photo]

Quick! take a photo before the water disappears.

[Glenn Ord photo]

Nice lighting for photography today [Tim Penney photo]

Looking to the top of the falls
[Tim Penney photo]