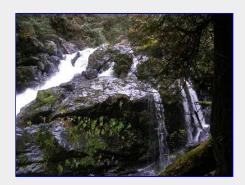

The moss and ferns in the rain forest looked rejuvenated by the early autumn rains. The maples had lost most of their leaves, but the slugs and mushrooms were out. But it was mostly about camaraderie and seeing the river and falls in full flood. It was a shortish walk, punctuated by a small obstacle course towards the falls to get better views.

beautiful waterfall
[Lubosh Kloucek photo]

Quick! take a photo before the water disappears.

[Glenn Ord photo]

Nice lighting for photography today [Tim Penney photo]

Looking to the top of the falls
[Tim Penney photo]