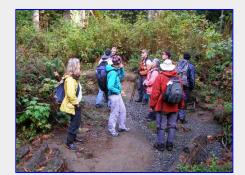

We had 11 hikers for the Thanksgiving week-end walk. It was an overcast day and the river was in full flood from the previous day's rain. Early in the walk, we reached a spot where the river had flooded over the trail and 3 of us took our shoes off to wade across.