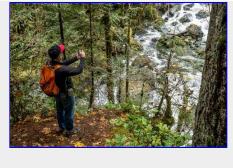

beautiful waterfall
[Lubosh Kloucek photo]

Quick! take a photo before the water disappears.

[Glenn Ord photo]

Nice lighting for photography today [Tim Penney photo]

Looking to the top of the falls
[Tim Penney photo]