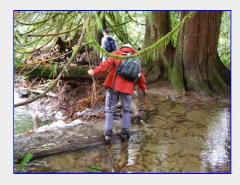

We had 11 hikers for the Thanksgiving week-end walk. It was an overcast day and the river was in full flood from the previous day's rain. Early in the walk, we reached a spot where the river had flooded over the trail and 3 of us took our shoes off to wade across.

We were all back in town by 2:00pm, in time for Sunday occasions.

photos to follow

A little bit chalange while crossing the creek
[Lubosh Kloucek photo]

[Lubosh Kloucek photo]

Forest view
[Glenn Ord photo]