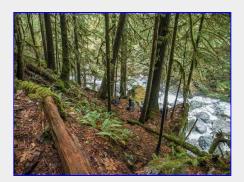

The moss and ferns in the rain forest looked rejuvenated by the early autumn rains. The maples had lost most of their leaves, but the slugs and mushrooms were out. But it was mostly about camaraderie and seeing the river and falls in full flood. It was a shortish walk, punctuated by a small obstacle course towards the falls to get better views.

We were all back in town by 2:00pm, in time for Sunday occasions.

photos to follow

A little bit chalange while crossing the creek
[Lubosh Kloucek photo]

[Lubosh Kloucek photo]

Forest view
[Glenn Ord photo]