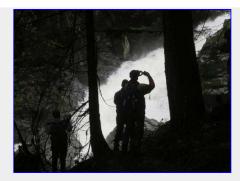

beautiful waterfall
[Lubosh Kloucek photo]

Quick! take a photo before the water disappears.

[Glenn Ord photo]

Nice lighting for photography today [Tim Penney photo]

Looking to the top of the falls
[Tim Penney photo]