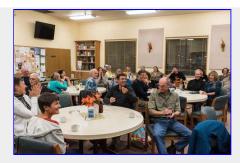

# **Event Report**

Annual Fall Potluck (event) return to Reports list

Sat Oct 24, 2015 Leader: **Pam Munroe** Co-Leader: **Glenn Ord** 

Approximately 30 members attended our Potluck dinner last evening. We enjoyed a delicious meal, won prizes, played games, watched awesome photos from different trips in the high mountains, certificates were handed out and had a great time together.

Thank you to those who made this evening possible and to everyone for sharing in the fun and good cheer.

Denise Allard

A good turn-out.
[Allen Wells photo]

[Tim Penney photo]

[Tim Penney photo]

[Tim Penney photo]