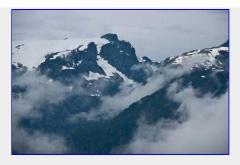

Looking across to Castlecrag and Mount Frink [Tim Penney photo]

North summit of the Comox Glacier [Tim Penney photo]

Looking down to Comox Lake
[Tim Penney photo]

The full compliment thanks to Photoshop editing [Tim Penney photo]