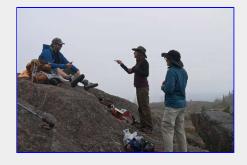

Beautiful clouds and lighting before it socked in completely [Tim Penney photo]

Taken before the fog arrived [Tim Penney photo]

Coffee break below the summit and out of the wind

[Tim Penney photo]

Report contributors: Tim P, Bob S, Len W,