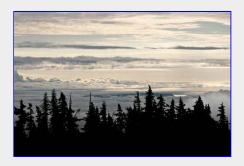

Beautiful clouds and lighting before it socked in completely [Tim Penney photo]

Taken before the fog arrived [Tim Penney photo]

Coffee break below the summit and out of the wind

[Tim Penney photo]

Report contributors: Tim P, Bob S, Len W,