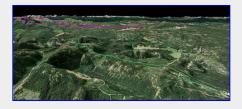

Satellite overlay with track in green. The magenta track is from a trip last week showing the Castlecrag circuit. These tracks a
[Tim Penney photo]

Trip statistics
[Tim Penney photo]

View from the top of the old ski hill [Tim Penney photo]