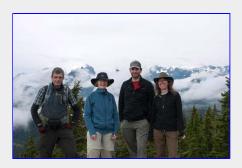

Looking across to Castlecrag and Mount Frink [Tim Penney photo]

North summit of the Comox Glacier [Tim Penney photo]

Looking down to Comox Lake
[Tim Penney photo]

The full compliment thanks to Photoshop editing [Tim Penney photo]