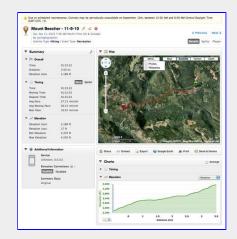

Satellite overlay with track in green. The magenta track is from a trip last week showing the Castlecrag circuit. These tracks a
[Tim Penney photo]

Trip statistics
[Tim Penney photo]

View from the top of the old ski hill [Tim Penney photo]