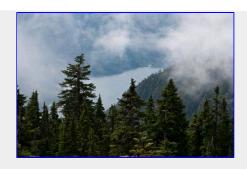

Looking across to Castlecrag and Mount Frink [Tim Penney photo]

North summit of the Comox Glacier [Tim Penney photo]

Looking down to Comox Lake
[Tim Penney photo]

The full compliment thanks to Photoshop editing [Tim Penney photo]