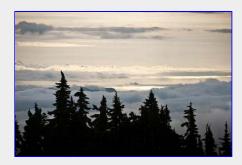

Beautiful clouds and lighting before it socked in completely [Tim Penney photo]

Taken before the fog arrived [Tim Penney photo]

Coffee break below the summit and out of the wind

[Tim Penney photo]

Report contributors: Tim P, Bob S, Len W,