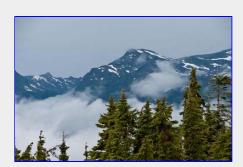

Looking across to Castlecrag and Mount Frink [Tim Penney photo]

North summit of the Comox Glacier [Tim Penney photo]

Looking down to Comox Lake
[Tim Penney photo]

The full compliment thanks to Photoshop editing [Tim Penney photo]