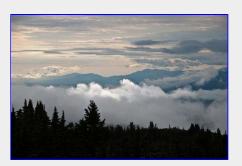

Beautiful clouds and lighting before it socked in completely [Tim Penney photo]

Taken before the fog arrived [Tim Penney photo]

Coffee break below the summit and out of the wind

[Tim Penney photo]

Report contributors: Tim P, Bob S, Len W,