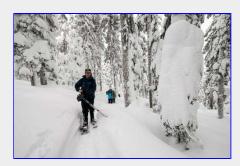

The youngest guest out with us today, Hanna P. was delightful to have on the trip and, at the age of six, performed like a real trooper.

Crossing a ski trail in the meadows
[Tim Penney photo]

Always time for a photo