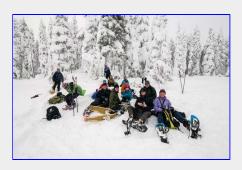

Michelle breaking trail
[Geoff Brameld photo]

The picture that the photographer took

The trail was almost burried from my trip last Sunday
[Tim Penney photo]

Another photo op.
[Tim Penney photo]

Lunch break at Battleship Lake
[Tim Penney photo]