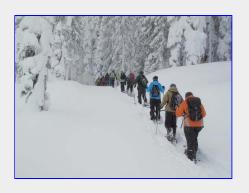

The youngest guest out with us today, Hanna P. was delightful to have on the trip and, at the age of six, performed like a real trooper.

Crossing a ski trail in the meadows
[Tim Penney photo]

Always time for a photo