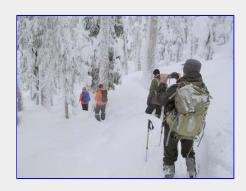

Michelle breaking trail
[Geoff Brameld photo]

The picture that the photographer took

The trail was almost burried from my trip last Sunday
[Tim Penney photo]

Another photo op.
[Tim Penney photo]

Lunch break at Battleship Lake
[Tim Penney photo]