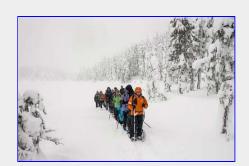

Michelle breaking trail
[Geoff Brameld photo]

The picture that the photographer took

The trail was almost burried from my trip last Sunday
[Tim Penney photo]

Another photo op.
[Tim Penney photo]

Lunch break at Battleship Lake
[Tim Penney photo]