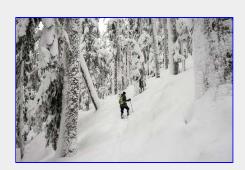

Michelle breaking trail
[Geoff Brameld photo]

The picture that the photographer took

The trail was almost burried from my trip last Sunday
[Tim Penney photo]

Another photo op.
[Tim Penney photo]

Lunch break at Battleship Lake
[Tim Penney photo]