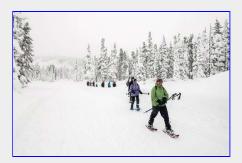

The youngest guest out with us today, Hanna P. was delightful to have on the trip and, at the age of six, performed like a real trooper.

Crossing a ski trail in the meadows
[Tim Penney photo]

Always time for a photo