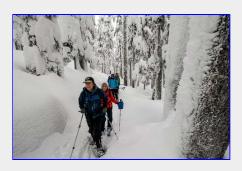

Lots of soft snow [Tim Penney photo]

Almost at the lake [Geoff Brameld photo]

Heading back after lunch
[Tim Penney photo]

Report contributors: Geoff B, Tim P,

Participant list (15 of 15): Denise A, Sharon B, Geoff B, Sandra B:*guest*, Bruce C:*guest*, Annica d, Catheryn F:*guest*, Pat F, Pat F, Judith H, Michele H, Hannah P:*guest*, Pavel P:*guest*, Tim P, Julianna W,