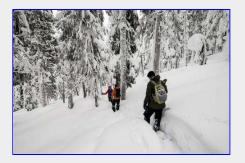

Lots of soft snow [Tim Penney photo]

Almost at the lake [Geoff Brameld photo]

Heading back after lunch
[Tim Penney photo]

Report contributors: Geoff B, Tim P,

Participant list (15 of 15): Denise A, Sharon B, Geoff B, Sandra B:*guest*, Bruce C:*guest*, Annica d, Catheryn F:*guest*, Pat F, Pat F, Judith H, Michele H, Hannah P:*guest*, Pavel P:*guest*, Tim P, Julianna W,