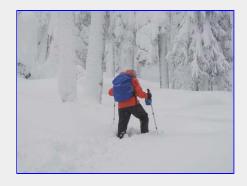

Michelle breaking trail
[Geoff Brameld photo]

The picture that the photographer took

The trail was almost burried from my trip last Sunday
[Tim Penney photo]

Another photo op.
[Tim Penney photo]

Lunch break at Battleship Lake
[Tim Penney photo]